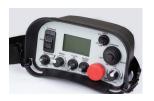

#### NEW INTELLIGENT REMOTE CONTROL

Precise control over the machine - two sensitive thumbsticks control its position and offset, including integrated mapping on the offset. A wide range of functions. Super light and easy to use with ergonomic rubber grip.

### INTUITIVE TOUCHSCREEN PANEL / HMI

Our new HMI provides essential operating information and implements operators' instructions. It can be used in 3 modes: remote-controlled, self-propelled and manual.

### HMI functionality includes:

- indications of power supply and power consumption,
- · machine load and hours worked,
- tool holder rpm and option to choose rpm setting with tool input,
- · water supply and lights activation,
- maintenance reminders,
- password activation and shuto, etc.