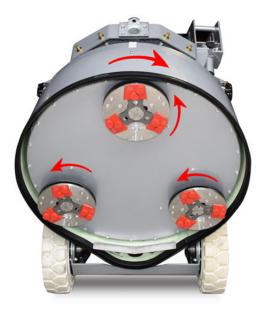

## REMOTE-CONTROLLED MODEL

The grinding heads are now with counter-clockwise rotation. Use the BLUE pcd's and carbide scrapers.

### L32REU

\*Also offered with 335-mm heads - L3213REU

| Horsepower                                                           | 15 KW                      |
|----------------------------------------------------------------------|----------------------------|
| Voltage (50/60 Hz)                                                   | 3ph x 380-400V             |
| Amperage (max)                                                       | 32 Amp                     |
| Dedicated Breaker Requirement                                        | 32 Amp                     |
| Weight of Machine                                                    | 683 kg                     |
| Grinding Pressure Weights Pos. 1<br>Grinding Pressure Weights Pos. 2 | 245 kg<br>296 kg           |
| Grinding Pressure Weights Pos. 3<br>Grinding Pressure Weights Pos. 4 | 340 kg<br>395 kg           |
| Attachment Speed                                                     | 300-1100 rpm               |
| Working Width                                                        | 814 mm                     |
| Tool Holder Diameter                                                 | 3x225 mm                   |
| Vacuum Hose Port                                                     | Camlock E300               |
| Water feeding (with pump)                                            | Peripheral & Front<br>Mist |
| Water tank capacity                                                  | 46 L                       |
| Cable Length                                                         | 17.4 m                     |
|                                                                      |                            |
| AMG Battery<br>RC Battery (rechargeable)                             | 12 V/2x7 AH<br>AA 1.2V     |
| ,                                                                    |                            |