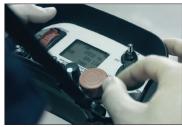

#### NEW INTELLIGENT REMOTE CONTROL

Precise control over the machine - two sensitive thumbsticks control its position and offset, including integrated mapping on the offset. A wide range of functions. Super light and easy to use with ergonomic rubber grip.