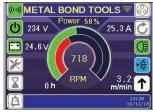

### INTUITIVE TOUCHSCREEN PANEL / HMI

Our new HMI provides essential operating information and implements operators' instructions. It can be used in 3 modes: remote-controlled, self-propelled and manual.

### HMI functionality includes:

- indications of power supply and power consumption,
- · machine load and hours worked,
- tool holder rpm and option to choose rpm setting with tool input,
- · water supply and lights activation,
- maintenance reminders,
- password activation and shuto, etc.