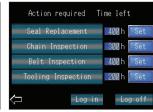

### INTUITIVE TOUCHSCREEN PANEL / HMI

Our new HMI provides essential operating information and implements operators' instructions. It can be used in 3 modes: remote-controlled, self-propelled and manual.

### HMI functionality includes:

- indications of power supply and power consumption,
- · machine load and hours worked,
- tool holder rpm and option to choose rpm setting with tool input,
- · water supply and lights activation,
- maintenance reminders,
- password activation and shuto, etc.