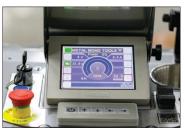

### INTUITIVE TOUCHSCREEN PANEL / HMI

Our new HMI provides essential operating information and implements operators' instructions. It can be used in 3 modes: remote-controlled, self-propelled and manual.

### HMI functionality includes:

- indications of power supply and power consumption,
- · machine load and hours worked,
- tool holder rpm and option to choose rpm setting with tool input,
- · water supply and lights activation,
- maintenance reminders,
- password activation and shuto, etc.