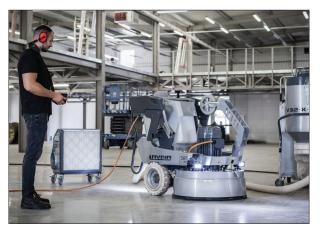

## REMOTE-CONTROLLED MODEL

The grinding heads are now with counter-clockwise rotation. Use the BLUE pcd's and carbide scrapers.

### L32REU

\*Also offered with 335-mm heads - L3213REU

| Horsepower                                                           | 15 KW                      |
|----------------------------------------------------------------------|----------------------------|
| Voltage (50/60 Hz)                                                   | 3ph x 380-400V             |
| Amperage (max)                                                       | 32 Amp                     |
| Dedicated Breaker Requirement                                        | 32 Amp                     |
| Weight of Machine                                                    | 683 kg                     |
| Grinding Pressure Weights Pos. 1<br>Grinding Pressure Weights Pos. 2 | 245 kg<br>296 kg           |
| Grinding Pressure Weights Pos. 3<br>Grinding Pressure Weights Pos. 4 | 340 kg<br>395 kg           |
| Attachment Speed                                                     | 300-1100 rpm               |
| Working Width                                                        | 814 mm                     |
| Tool Holder Diameter                                                 | 3x225 mm                   |
| Vacuum Hose Port                                                     | Camlock E300               |
| Water feeding (with pump)                                            | Peripheral & Front<br>Mist |
| Water tank capacity                                                  | 46 L                       |
| Cable Length                                                         | 17.4 m                     |
|                                                                      |                            |
| AMG Battery<br>RC Battery (rechargeable)                             | 12 V/2x7 AH<br>AA 1.2V     |
| ,                                                                    |                            |

### L32REU