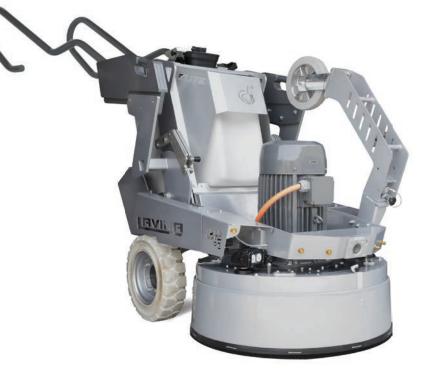

### L32REU

\*Also offered with 335-mm heads - L3213REU

| Horsepower                                                           | 15 KW                      |
|----------------------------------------------------------------------|----------------------------|
| Voltage (50/60 Hz)                                                   | 3ph x 380-400V             |
| Amperage (max)                                                       | 32 Amp                     |
| Dedicated Breaker Requirement                                        | 32 Amp                     |
| Weight of Machine                                                    | 683 kg                     |
| Grinding Pressure Weights Pos. 1<br>Grinding Pressure Weights Pos. 2 | 245 kg<br>296 kg           |
| Grinding Pressure Weights Pos. 3<br>Grinding Pressure Weights Pos. 4 | 340 kg<br>395 kg           |
| Attachment Speed                                                     | 300-1100 rpm               |
| Working Width                                                        | 814 mm                     |
| Tool Holder Diameter                                                 | 3x225 mm                   |
| Vacuum Hose Port                                                     | Camlock E300               |
| Water feeding (with pump)                                            | Peripheral & Front<br>Mist |
| Water tank capacity                                                  | 46 L                       |
| Cable Length                                                         | 17.4 m                     |
|                                                                      |                            |
| AMG Battery<br>RC Battery (rechargeable)                             | 12 V/2x7 AH<br>AA 1.2V     |
| ,                                                                    |                            |

### L32REU

- DUST-PROOF PLANETARY DRIVE
- DUST SUPPRESSION FINE MISTING SYSTEM WITH HIGH PRESSURE SPRAY NOZZLES
- ADDED PROTECTION AGAINST EXCESSIVE VOLTAGE
- EASY-TO-USE INTEGRATED WEIGHTS
- IMPROVED DUST COLLECTION EFFICIENCY
- LED LIGHTS IN FRONT & BACK
- NEW ADJUSTABLE HANDLE BAR
- CHARGING PHONE STATION WITH USB
- A DURABLE STAINLESS STEEL CUP HOLDER
- HEAVY-DUTY THIRD WHEEL AND LARGE SOLID RUBBER TIRES