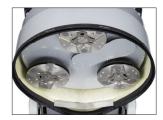

# L25REU

- DUST-PROOF GRINDING HEAD WITH LOW-FRICTION CHAIN GEAR PLANETARY DRIVE
- DUST SUPPRESSION FINE MISTING SYSTEM WITH HIGH PRESSURE SPRAY NOZZLES
- ADDED PROTECTION AGAINST EXCESSIVE VOLTAGE
- EASY-TO-USE INTEGRATED WEIGHTS
- IMPROVED DUST COLLECTION EFFICIENCY
- LED LIGHTS IN FRONT & BACK
- NEW ADJUSTABLE HANDLE BAR
- NEW THIRD WHEEL DESIGN
- CHARGING PHONE STATION WITH DUAL USB 2.0 PORTS
- A DURABLE STAINLESS STEEL CUP HOLDER