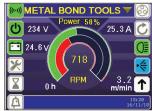

#### INTUITIVE TOUCHSCREEN PANEL / HMI

Our new HMI provides essential operating information and implements operators' instructions. HMI functionality includes:

- indications of power supply and power consumption,
- · machine load and hours worked,
- tool holder rpm and option to choose rpm setting with tool input,
- · water supply and lights activation,
- · maintenance reminders,
- password activation and shutoff, etc.