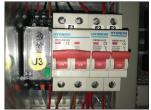

# L25REU

- DUST-PROOF GRINDING HEAD WITH LOW-FRICTION CHAIN GEAR PLANETARY DRIVE
- DUST SUPPRESSION FINE MISTING SYSTEM WITH HIGH PRESSURE SPRAY NOZZLES
- ADDED PROTECTION AGAINST EXCESSIVE VOLTAGE
- EASY-TO-USE INTEGRATED WEIGHTS
- IMPROVED DUST COLLECTION EFFICIENCY
- LED LIGHTS IN FRONT & BACK
- NEW ADJUSTABLE HANDLE BAR
- NEW THIRD WHEEL DESIGN
- CHARGING PHONE STATION WITH DUAL USB 2.0 PORTS
- A DURABLE STAINLESS STEEL CUP HOLDER