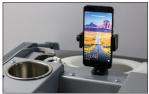

# L25REU

- DUST-PROOF GRINDING HEAD WITH LOW-FRICTION CHAIN GEAR PLANETARY DRIVE
- DUST SUPPRESSION FINE MISTING SYSTEM WITH HIGH PRESSURE SPRAY NOZZLES
- ADDED PROTECTION AGAINST EXCESSIVE VOLTAGE
- EASY-TO-USE INTEGRATED WEIGHTS
- IMPROVED DUST COLLECTION EFFICIENCY
- LED LIGHTS IN FRONT & BACK
- NEW ADJUSTABLE HANDLE BAR
- NEW THIRD WHEEL DESIGN
- CHARGING PHONE STATION WITH DUAL USB 2.0 PORTS
- A DURABLE STAINLESS STEEL CUP HOLDER