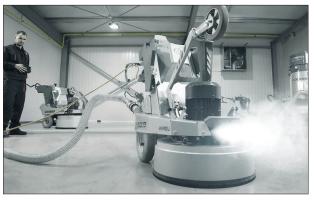

# L25REU

- DUST-PROOF GRINDING HEAD WITH LOW-FRICTION CHAIN GEAR PLANETARY DRIVE
- DUST SUPPRESSION FINE MISTING SYSTEM WITH HIGH PRESSURE SPRAY NOZZLES
- ADDED PROTECTION AGAINST EXCESSIVE VOLTAGE
- EASY-TO-USE INTEGRATED WEIGHTS
- IMPROVED DUST COLLECTION EFFICIENCY
- LED LIGHTS IN FRONT & BACK
- NEW ADJUSTABLE HANDLE BAR
- NEW THIRD WHEEL DESIGN
- CHARGING PHONE STATION WITH DUAL USB 2.0 PORTS
- A DURABLE STAINLESS STEEL CUP HOLDER