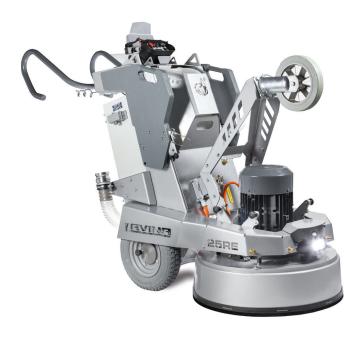

# L25REU

- DUST-PROOF GRINDING HEAD WITH LOW-FRICTION CHAIN GEAR PLANETARY DRIVE
- DUST SUPPRESSION FINE MISTING SYSTEM WITH HIGH PRESSURE SPRAY NOZZLES
- ADDED PROTECTION AGAINST EXCESSIVE VOLTAGE
- EASY-TO-USE INTEGRATED WEIGHTS
- IMPROVED DUST COLLECTION EFFICIENCY
- LED LIGHTS IN FRONT & BACK
- NEW ADJUSTABLE HANDLE BAR
- NEW THIRD WHEEL DESIGN
- CHARGING PHONE STATION WITH DUAL USB 2.0 PORTS
- A DURABLE STAINLESS STEEL CUP HOLDER