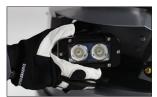

# L25REU

- DUST-PROOF GRINDING HEAD WITH LOW-FRICTION CHAIN GEAR PLANETARY DRIVE
- DUST SUPPRESSION FINE MISTING SYSTEM WITH HIGH PRESSURE SPRAY NOZZLES
- ADDED PROTECTION AGAINST EXCESSIVE VOLTAGE
- EASY-TO-USE INTEGRATED WEIGHTS
- IMPROVED DUST COLLECTION EFFICIENCY
- LED LIGHTS IN FRONT & BACK
- NEW ADJUSTABLE HANDLE BAR
- NEW THIRD WHEEL DESIGN
- CHARGING PHONE STATION WITH DUAL USB 2.0 PORTS
- A DURABLE STAINLESS STEEL CUP HOLDER