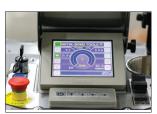

#### INTUITIVE TOUCHSCREEN PANEL / HMI

Our new HMI provides essential operating information and implements operators' instructions. HMI functionality includes:

- indications of power supply and power consumption,
- · machine load and hours worked,
- tool holder rpm and option to choose rpm setting with tool input,
- · water supply and lights activation,
- · maintenance reminders,
- password activation and shutoff, etc.