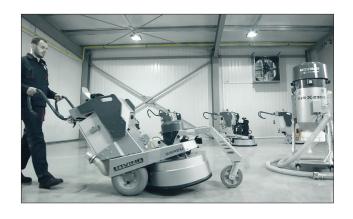

### REMOTE-CONTROLLED MODEL

#### NEW INTELLIGENT REMOTE CONTROL

Precise control over the machine - two sensitive thumbsticks control its position and offset, including integrated mapping on the offset. A wide range of functions. Super light and easy to use with ergonomic rubber grip.

#### INTUITIVE TOUCHSCREEN PANEL / HMI

Our new HMI provides essential operating information and implements operators' instructions. HMI functionality includes:

- indications of power supply and power consumption,
- · machine load and hours worked,
- tool holder rpm and option to choose rpm setting with tool input,
- · water supply and lights activation,
- · maintenance reminders,
- password activation and shutoff, etc.