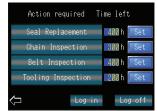

#### INTUITIVE TOUCHSCREEN PANEL / HMI

Our new HMI provides essential operating information and implements operators' instructions. HMI functionality includes:

- indications of power supply and power consumption,
- · machine load and hours worked,
- tool holder rpm and option to choose rpm setting with tool input,
- · water supply and lights activation,
- · maintenance reminders,
- password activation and shutoff, etc.