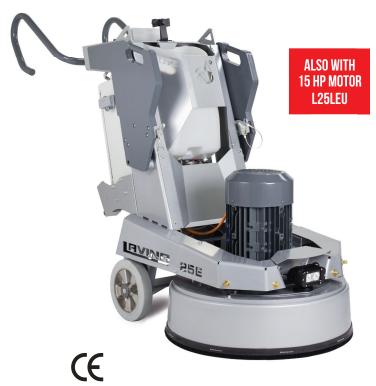

## **ELECTRIC MODEL**

| Horsepower                     | 7.5 KW                     |
|--------------------------------|----------------------------|
| Voltage (50/60 Hz)             | 3ph x 380-400V             |
| Amperage (max)                 | 15 Amp                     |
| Dedicated Breaker Requirement  | 15 Amp                     |
| Generator Recommendation       | 22.5 KW                    |
| Weight of Machine              | 342 kg                     |
| Grinding Pressure Weights UP   | 158 kg                     |
| Grinding Pressure Weights DOWN | 194 kg                     |
| Attachment Speed               | 300-1100 rpm               |
| Working Width                  | 655 mm                     |
| Tool Holder Diameter           | 3x225 mm                   |
| Vacuum Hose Port               | Camlock E250               |
| Water feeding (with pump)      | Peripheral & Front<br>Mist |
| Water tank capacity            | 20L                        |
| Cable Length                   | 7.4 m                      |
| Machine Size LxWxH             | 180x71x122 cm              |
| Crate Size LxWxH               | 148x84x146 cm              |

## L25EU

- DUST-PROOF GRINDING HEAD WITH LOW-FRICTION CHAIN GEAR PLANETARY DRIVE
- DUST SUPPRESSION FINE MISTING SYSTEM WITH HIGH PRESSURE SPRAY NOZZLES
- ADDED PROTECTION AGAINST EXCESSIVE VOLTAGE
- EASY-TO-USE INTEGRATED WEIGHTS
- IMPROVED DUST COLLECTION EFFICIENCY
- LED LIGHTS IN FRONT & BACK
- NEW ADJUSTABLE HANDLE BAR
- CHARGING PHONE STATION WITH DUAL USB 2.0 PORTS
- A DURABLE STAINLESS STEEL CUP HOLDER