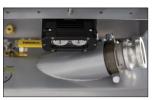

## L25EU

- DUST-PROOF GRINDING HEAD WITH LOW-FRICTION CHAIN GEAR PLANETARY DRIVE
- DUST SUPPRESSION FINE MISTING SYSTEM WITH HIGH PRESSURE SPRAY NOZZLES
- ADDED PROTECTION AGAINST EXCESSIVE VOLTAGE
- EASY-TO-USE INTEGRATED WEIGHTS
- IMPROVED DUST COLLECTION EFFICIENCY
- LED LIGHTS IN FRONT & BACK
- NEW ADJUSTABLE HANDLE BAR
- CHARGING PHONE STATION WITH DUAL USB 2.0 PORTS
- A DURABLE STAINLESS STEEL CUP HOLDER