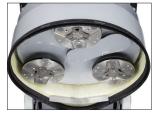

## L25EU

- DUST-PROOF GRINDING HEAD WITH LOW-FRICTION CHAIN GEAR PLANETARY DRIVE
- DUST SUPPRESSION FINE MISTING SYSTEM WITH HIGH PRESSURE SPRAY NOZZLES
- ADDED PROTECTION AGAINST EXCESSIVE VOLTAGE
- EASY-TO-USE INTEGRATED WEIGHTS
- IMPROVED DUST COLLECTION EFFICIENCY
- LED LIGHTS IN FRONT & BACK
- NEW ADJUSTABLE HANDLE BAR
- CHARGING PHONE STATION WITH DUAL USB 2.0 PORTS
- A DURABLE STAINLESS STEEL CUP HOLDER