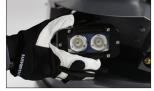

## L25EU

- DUST-PROOF GRINDING HEAD WITH LOW-FRICTION CHAIN GEAR PLANETARY DRIVE
- DUST SUPPRESSION FINE MISTING SYSTEM WITH HIGH PRESSURE SPRAY NOZZLES
- ADDED PROTECTION AGAINST EXCESSIVE VOLTAGE
- EASY-TO-USE INTEGRATED WEIGHTS
- IMPROVED DUST COLLECTION EFFICIENCY
- LED LIGHTS IN FRONT & BACK
- NEW ADJUSTABLE HANDLE BAR
- CHARGING PHONE STATION WITH DUAL USB 2.0 PORTS
- A DURABLE STAINLESS STEEL CUP HOLDER