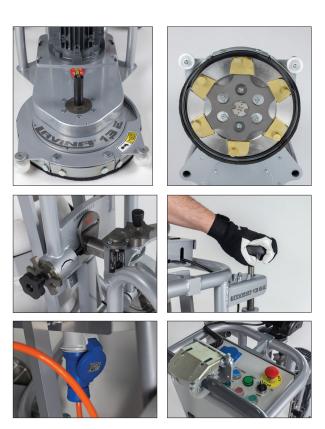

## L13EU

ELITE

SERIES

- TILT ADJUSTMENT TO DIAL IN PERFECT HEAD PITCH.
- GRINDING HEAD IS 100MM HIGH TO FIT UNDER SHELVES.
- MULTI-POINT LEVELING SYSTEM.
- IMPROVED TILTING OF HEAD TO 45 DEGREES
- 335-MM GRINDING HEAD WITH NEW TOOL SECURITY LOCK
- NEW ADJUSTABLE HANDLE BAR
- NEW SPLASH SHIELD
- ROLLERS TO PREVENT WALL DAMAGE
- LED LIGHT